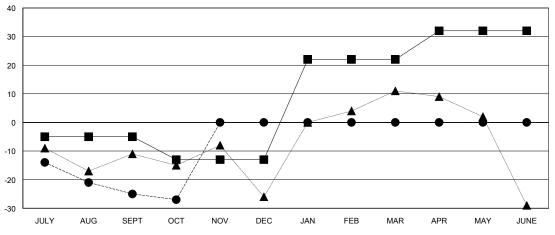

#### GOALS AND ACTUAL MEMBERS CUMULATIVE

| - CURRE | ENT YEAR GOALS FOR NEW |  |
|---------|------------------------|--|
| MEMBERS |                        |  |

CURRENT YEAR ACTUAL MEMBERS

- LAST YEAR ACTUAL MEMBERS